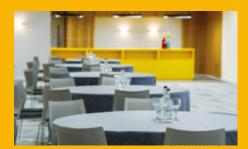

## **Meeting Academy**

A new contemporary space to host your meeting at the Scottish Event Campus.

5 meeting rooms from 30-400 theatre style, modern conferencing technology, fully connected work-zones, nourishing food, and all the benefits of an experienced event team, the SEC Meeting Academy is perfect for meetings of up to 400 delegates, as well as offering more breakout space and a VIP area for larger meetings.

## Capacities & Dimensions

|              | Theatre | Classroom | Boardroom | Banquet | Reception | Cabaret<br>(6 per table) | Floor<br>Level | Dimensions<br>L x W x H                              |
|--------------|---------|-----------|-----------|---------|-----------|--------------------------|----------------|------------------------------------------------------|
| M1           | 400     | 180       | 65        | 300     | 400       | 180                      | 1              | 31 × 14 × 2.6 (m)<br>101′ 7″ × 45′ 9″ × 8′ 5″        |
| M2           | 50      | 30        | 20        | 25      | 60        | 12                       | 1              | 10.6 × 6.0 × 2.7 (m)<br>34′ 8″ × 19′ 7″ × 8′<br>11″  |
| M3           | 50      | 30        | 20        | 25      | 60        | 12                       | 1              | 10.6 × 6.0 × 2.7 (m)<br>34′ 8″ × 19′ 7″ × 8′<br>11″  |
| M2 + M3      | 100     | 57        | 25        | 60      | 100       | 36                       | 1              | 10.6 × 12.0 × 2.7 (m)<br>34' 8" × 39'4" × 8'<br>11"  |
| M2 + M3 + M4 | 225     | 117       | 65        | 100     | 240       | 96                       | 1              | 19.8 × 12.2 × 2.7 (m)<br>65' 0" × 40' 0" × 8'<br>11" |
| M4           | 100     | 57        | 25        | 50      | 120       | 36                       | 1              | 12 × 9.2 × 2.7 (m)<br>40′ 0″ × 30′ 2″ × 8′<br>11″    |
| M5           | 12      | 6         | 14        | -       | -         | 6                        | 1              | 5.9 × 5.4 × 2.3 (m)<br>19′ 3″ × 17′ 9″ × 7′ 7″       |