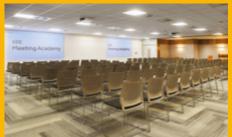

## **Meeting Academy**

A new contemporary space to host your meeting at the Scottish Event Campus.

5 meeting rooms from 30-400 theatre style, modern conferencing technology, fully connected work-zones, nourishing food, and all the benefits of an experienced event team, the SEC Meeting Academy is perfect for meetings of up to 400 delegates, as well as offering more breakout space and a VIP area for larger meetings.

## Capacities & Dimensions

|              | Theatre | Classroom | Boardroom | Banquet | Reception | Cabaret<br>(6 per table) | Floor<br>Level | Dimensions<br>L x W x H                              |
|--------------|---------|-----------|-----------|---------|-----------|--------------------------|----------------|------------------------------------------------------|
| M1           | 400     | 180       | 65        | 300     | 400       | 180                      | 1              | 31 × 14 × 2.6 (m)<br>101′ 7″ × 45′ 9″ × 8′ 5″        |
| M2           | 50      | 30        | 20        | 25      | 60        | 12                       | 1              | 10.6 × 6.0 × 2.7 (m)<br>34′ 8″ × 19′ 7″ × 8′<br>11″  |
| M3           | 50      | 30        | 20        | 25      | 60        | 12                       | 1              | 10.6 × 6.0 × 2.7 (m)<br>34′ 8″ × 19′ 7″ × 8′<br>11″  |
| M2 + M3      | 100     | 57        | 25        | 60      | 100       | 36                       | 1              | 10.6 × 12.0 × 2.7 (m)<br>34' 8" × 39'4" × 8'<br>11"  |
| M2 + M3 + M4 | 225     | 117       | 65        | 100     | 240       | 96                       | 1              | 19.8 × 12.2 × 2.7 (m)<br>65' 0" × 40' 0" × 8'<br>11" |
| M4           | 100     | 57        | 25        | 50      | 120       | 36                       | 1              | 12 × 9.2 × 2.7 (m)<br>40′ 0″ × 30′ 2″ × 8′<br>11″    |
| M5           | 12      | 6         | 14        | -       | -         | 6                        | 1              | 5.9 × 5.4 × 2.3 (m)<br>19′ 3″ × 17′ 9″ × 7′ 7″       |