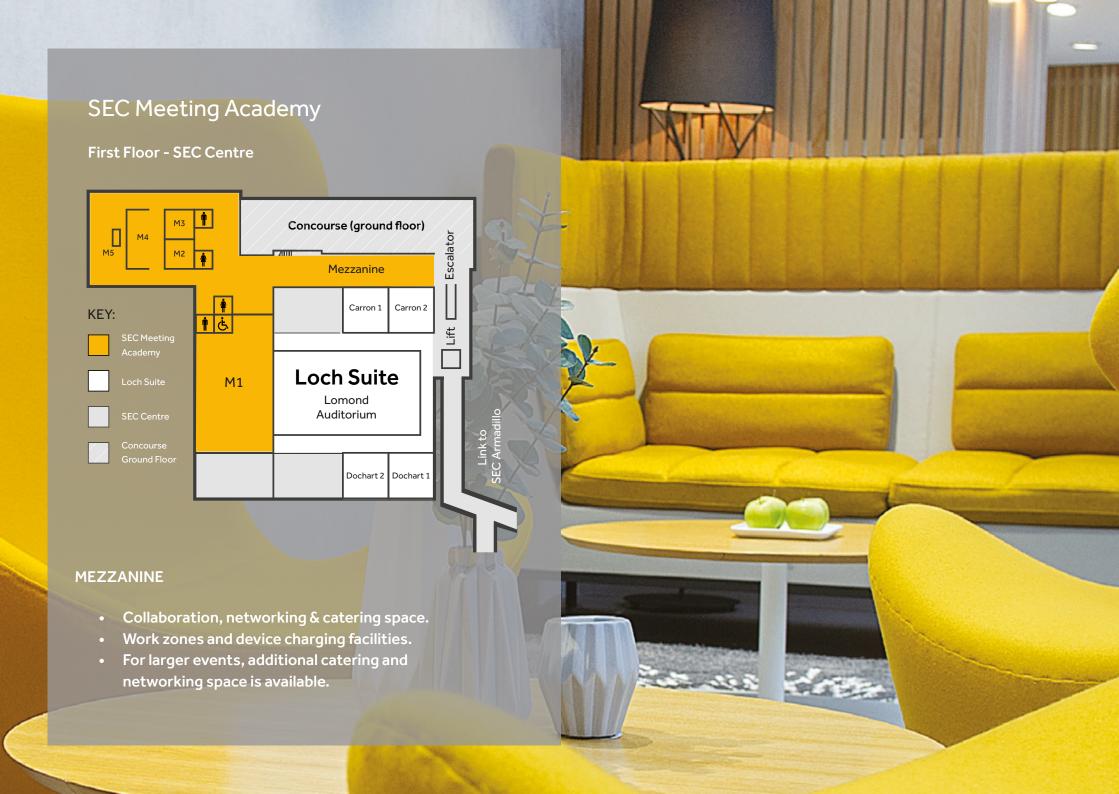

## **Meeting Academy**

A new contemporary space to host your meeting at the Scottish Event Campus.

5 meeting rooms from 30-400 theatre style, modern conferencing technology, fully connected work-zones, nourishing food, and all the benefits of an experienced event team, the SEC Meeting Academy is perfect for meetings of up to 400 delegates, as well as offering more breakout space and a VIP area for larger meetings.

## Capacities & Dimensions

|              | Theatre | Classroom | Boardroom | Banquet | Reception | Cabaret<br>(6 per table) | Floor<br>Level | Dimensions<br>L x W x H                              |
|--------------|---------|-----------|-----------|---------|-----------|--------------------------|----------------|------------------------------------------------------|
| M1           | 400     | 180       | 65        | 300     | 400       | 180                      | 1              | 31 × 14 × 2.6 (m)<br>101′ 7″ × 45′ 9″ × 8′ 5″        |
| M2           | 50      | 30        | 20        | 25      | 60        | 12                       | 1              | 10.6 × 6.0 × 2.7 (m)<br>34′ 8″ × 19′ 7″ × 8′<br>11″  |
| M3           | 50      | 30        | 20        | 25      | 60        | 12                       | 1              | 10.6 × 6.0 × 2.7 (m)<br>34′ 8″ × 19′ 7″ × 8′<br>11″  |
| M2 + M3      | 100     | 57        | 25        | 60      | 100       | 36                       | 1              | 10.6 × 12.0 × 2.7 (m)<br>34' 8" × 39'4" × 8'<br>11"  |
| M2 + M3 + M4 | 225     | 117       | 65        | 100     | 240       | 96                       | 1              | 19.8 × 12.2 × 2.7 (m)<br>65' 0" × 40' 0" × 8'<br>11" |
| M4           | 100     | 57        | 25        | 50      | 120       | 36                       | 1              | 12 × 9.2 × 2.7 (m)<br>40′ 0″ × 30′ 2″ × 8′<br>11″    |
| M5           | 12      | 6         | 14        | -       | -         | 6                        | 1              | 5.9 × 5.4 × 2.3 (m)<br>19′ 3″ × 17′ 9″ × 7′ 7″       |